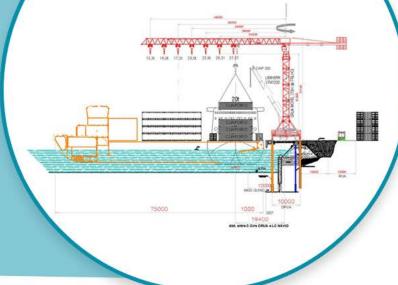

#### Stage 2

Clia wharf: 160m

**Draught:** 8.5m

Dry = 81,000 m<sup>2</sup>

Wet =  $96,000 \text{ m}^2$ 

Lift = up to 300 ton
Load in/out = up 2,200 ton

**Localization:** 

Niterói/RJ Macaé/RJ Mogi das Cruzes/SP