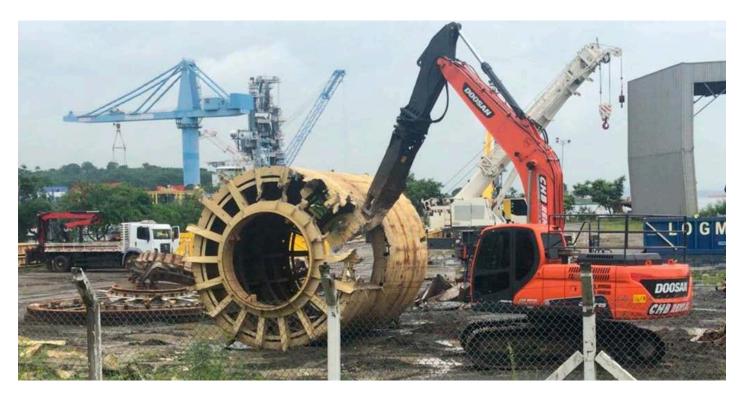

Dry = 81,000 m<sup>2</sup>

Wet =  $96,000 \text{ m}^2$ 

Lift = up to 300 ton
Load in/out = up 2,200 ton

**Localization:** 

Niterói/RJ Macaé/RJ Mogi das Cruzes/SP

## Logistic support Headquarters (Offshore) Logistic support headquarters for O&G



Cargo, unloading and warehouse



Maritime Transport of Special Cargo



Logistic support headquarters



Transfer, Supply of Commodities and Facilities

#### "Subsea" Fabrications

Fabrication of Infrastructure and Technology Equipment for Subsea







Jumpers

Manifolds

PLEM



**PLET** 



Torpedo and Suction Spikes

## "Top Side" Fabrication

Infrastructure and Technology Equipment for Topside



P-53 | 4 modules



P-47 | 6 modules



P-56 | 2 modules



P-57 | 5 modules



P-58 | 7 modules



P-62 | 7 modules

## **Decommissioning**



Decommissioning of coils and other components

## **PARTNERS**