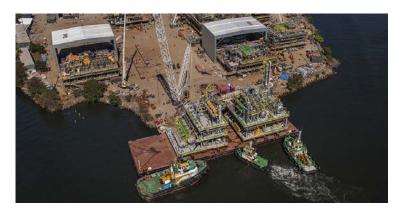

## "Top Side" Fabrication

Infrastructure and Technology Equipment for Topside

P-53 | 4 modules

P-47 | 6 modules

P-56 | 2 modules

P-57 | 5 modules

P-58 | 7 modules

P-62 | 7 modules