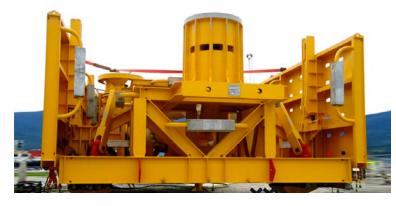

## "Top Side" Fabrication

Infrastructure and Technology Equipment for Topside

P-53 | 4 modules

P-47 | 6 modules

P-56 | 2 modules

P-57 | 5 modules

P-58 | 7 modules

P-62 | 7 modules