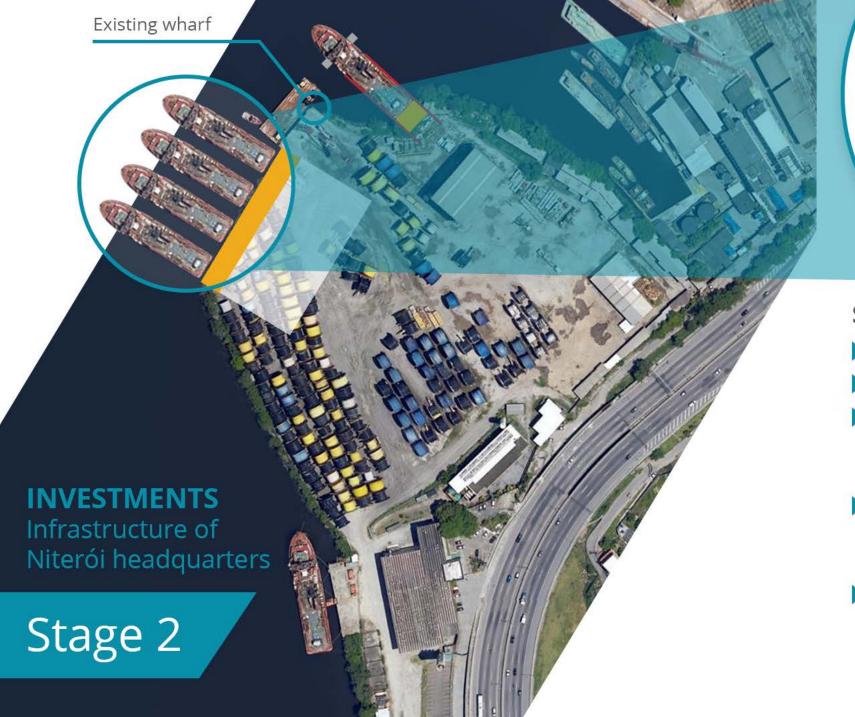

## **PROSPECTS**

#### Stage 2

Clia wharf: 160m

**Draught:** 8.5m

Dry = 81,000 m<sup>2</sup>

Wet =  $96,000 \text{ m}^2$ 

Lift = up to 300 ton
Load in/out = up 2,200 ton

**Localization:** 

Niterói/RJ Macaé/RJ Mogi das Cruzes/SP