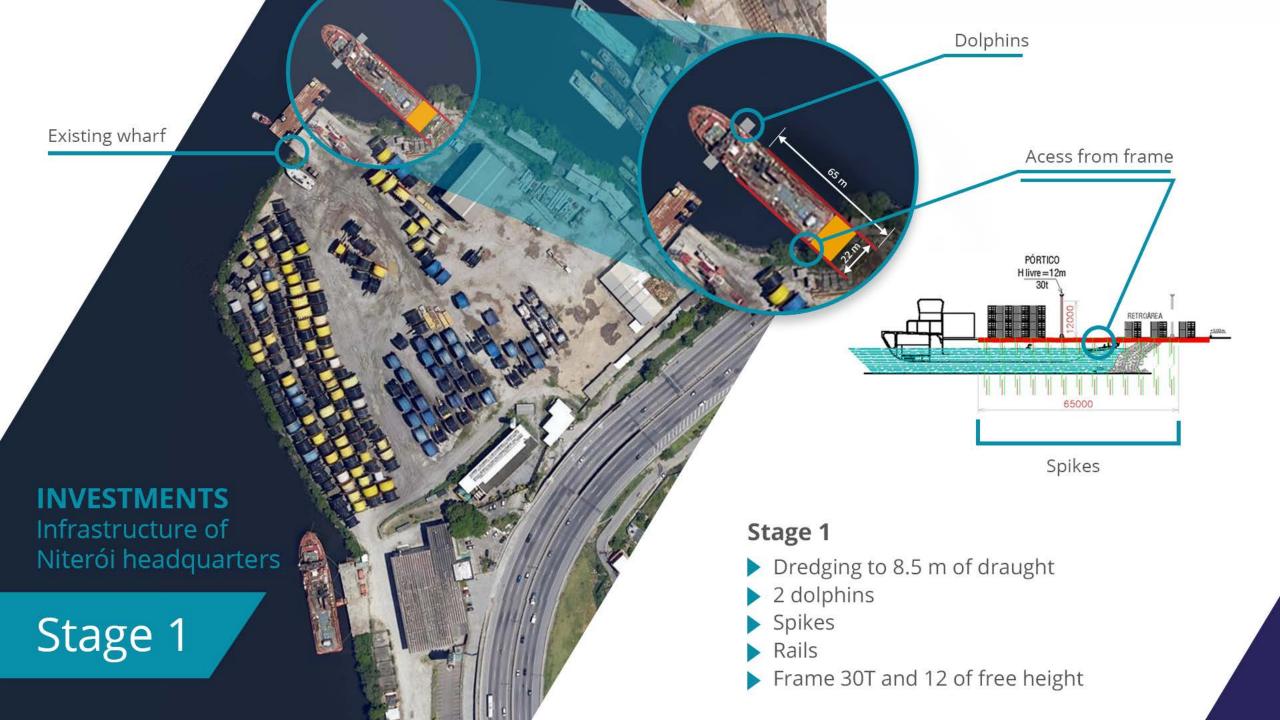

## **PROSPECTS**

#### Stage 2

Clia wharf: 160m

**Draught:** 8.5m

Dry = 81,000 m<sup>2</sup>

Wet =  $96,000 \text{ m}^2$ 

Lift = up to 300 ton
Load in/out = up 2,200 ton

**Localization:** 

Niterói/RJ Macaé/RJ Mogi das Cruzes/SP