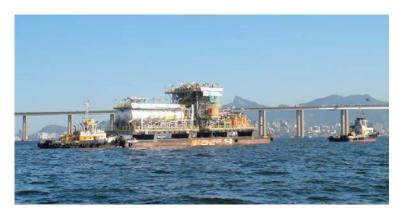

## "Top Side" Fabrication

Infrastructure and Technology Equipment for Topside

P-53 | 4 modules

P-47 | 6 modules

P-56 | 2 modules

P-57 | 5 modules

P-58 | 7 modules

P-62 | 7 modules