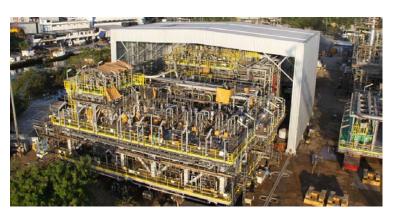

## "Top Side" Fabrication

Infrastructure and Technology Equipment for Topside

P-53 | 4 modules

P-47 | 6 modules

P-56 | 2 modules

P-57 | 5 modules

P-58 | 7 modules

P-62 | 7 modules