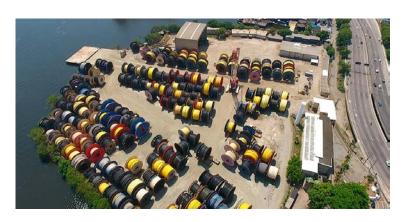

ORTO offers a complete solution of Manufacturing and Logistics (offshore) support to its customers.



## **DISTINGUISHING FEATURES**

It is the only one in the region that offers in a single space all the facilities and possibilities.



Loading, unloading and general warehouse



Logisticsupport Headquarters (offshore)



Subsea Fabrications



Topside Fabrications



Supplier of insums (water and diesel)



Decommissioning



## **PROSPECTS**

















































#### Stage 2

Clia wharf: 160m

**Draught:** 8.5m

Dry = 81,000 m<sup>2</sup>

Wet =  $96,000 \text{ m}^2$ 

Lift = up to 300 ton
Load in/out = up 2,200 ton

**Localization:** 

Niterói/RJ Macaé/RJ Mogi das Cruzes/SP

## Logistic support Headquarters (Offshore) Logistic support headquarters for O&G



Cargo, unloading and warehouse



Maritime Transport of Special Cargo



Logistic support headquarters



Transfer, Supply of Commodities and Facilities

#### "Subsea" Fabrications

Fabrication of Infrastructure and Technology Equipment for Subsea







Jumpers

Manifolds

PLEM



**PLET** 



Torpedo and Suction Spikes

## "Top Side" Fabrication

Infrastructure and Technology Equipment for Topside



P-53 | 4 modules



P-47 | 6 modules



P-56 | 2 modules



P-57 | 5 modules



P-58 | 7 modules



P-62 | 7 modules

## **Decommissioning**



Decommissioning of coils and other components

## **PARTNERS**