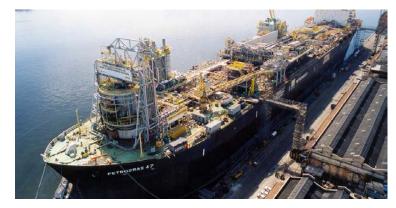

## "Top Side" Fabrication

Infrastructure and Technology Equipment for Topside

P-53 | 4 modules

P-47 | 6 modules

P-56 | 2 modules

P-57 | 5 modules

P-58 | 7 modules

P-62 | 7 modules