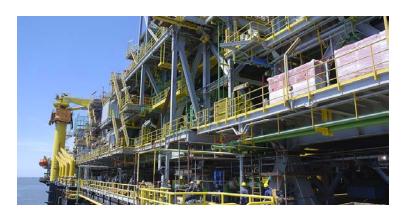

## "Top Side" Fabrication

Infrastructure and Technology Equipment for Topside

P-53 | 4 modules

P-47 | 6 modules

P-56 | 2 modules

P-57 | 5 modules

P-58 | 7 modules

P-62 | 7 modules