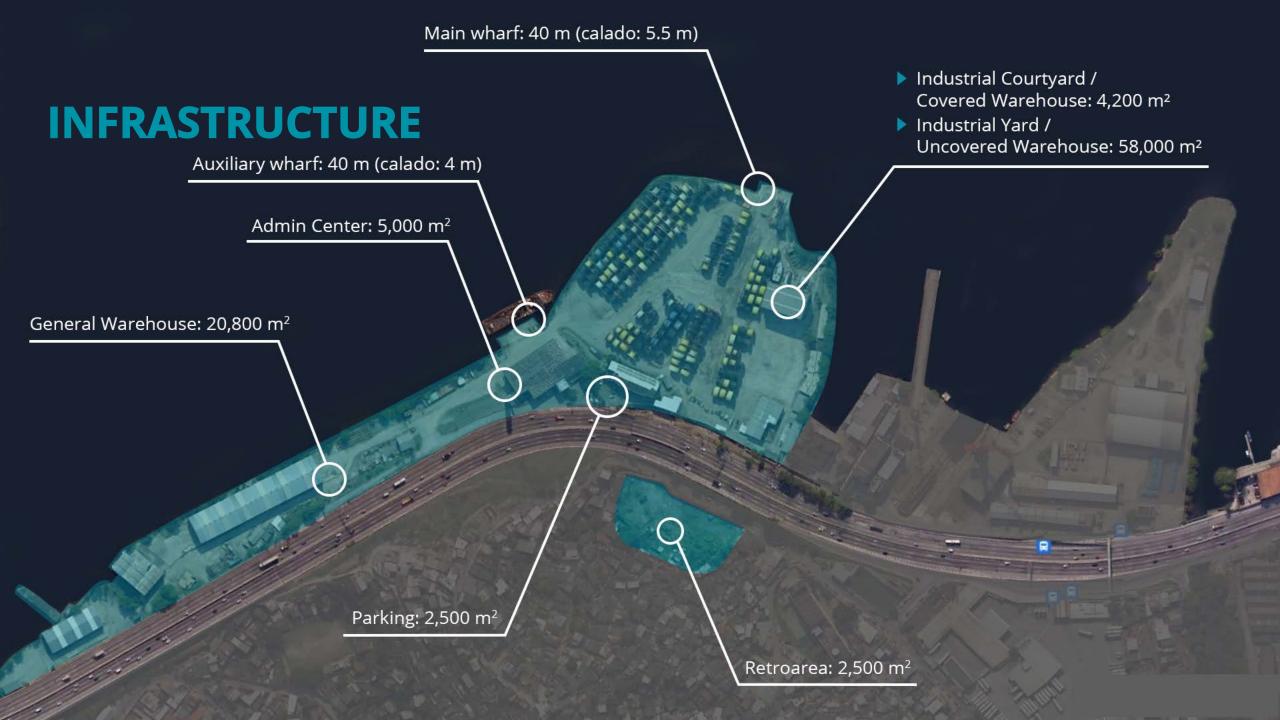

# AN UNPARALLELED RANGE OF POSSIBILITIES AT YOUR DISPOSAL

With a wide space of 96,000 m<sup>2</sup>, **strategic location in Guanabara Bay and experience of 45 years**, CLIAPORTO offers a complete solution of Manufacturing and Logistics (offshore) support to its customers.

## **DISTINGUISHING FEATURES**

It is the only one in the region that offers in a single space all the facilities and possibilities.

Loading, unloading and general warehouse

Logisticsupport Headquarters (offshore)