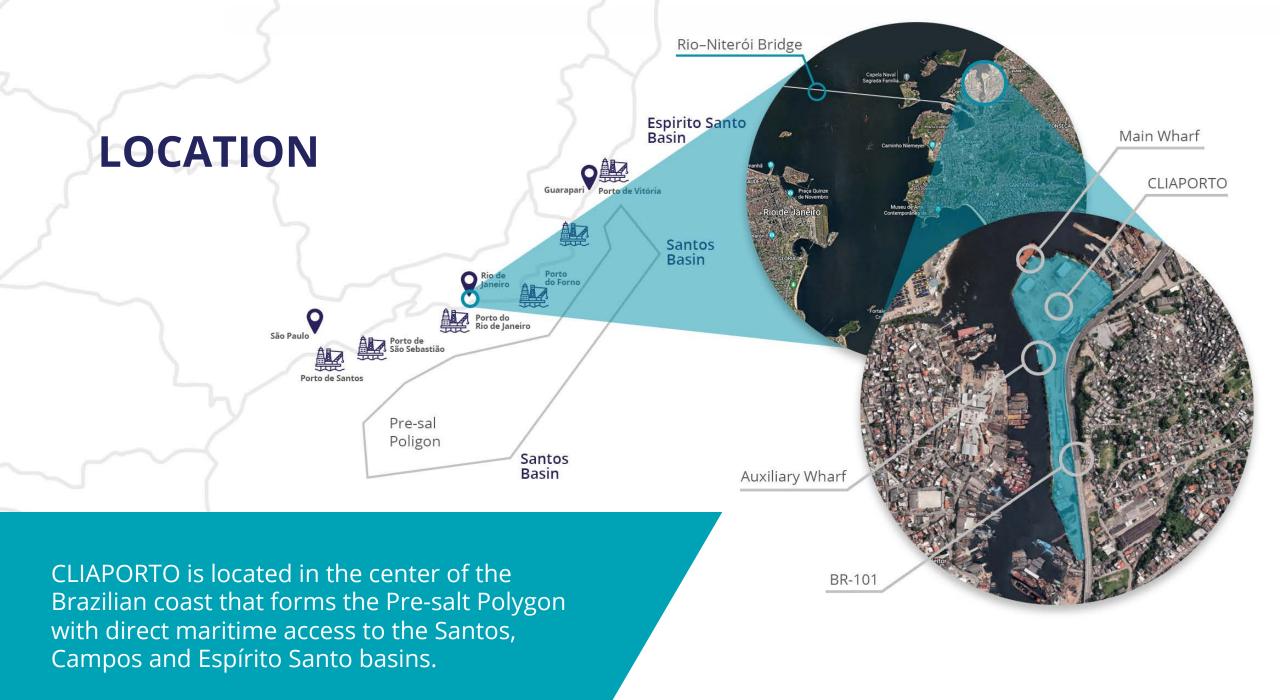

# AN UNPARALLELED RANGE OF POSSIBILITIES AT YOUR DISPOSAL

With a wide space of 96,000 m<sup>2</sup>, **strategic location in Guanabara Bay and experience of 45 years**, CLIAPORTO offers a complete solution of Manufacturing and Logistics (offshore) support to its customers.