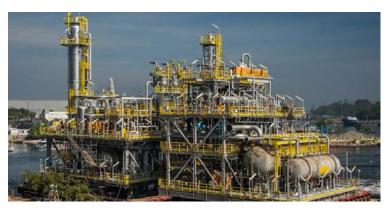

## "Top Side" Fabrication

Infrastructure and Technology Equipment for Topside

P-53 | 4 modules

P-47 | 6 modules

P-56 | 2 modules

P-57 | 5 modules

P-58 | 7 modules

P-62 | 7 modules